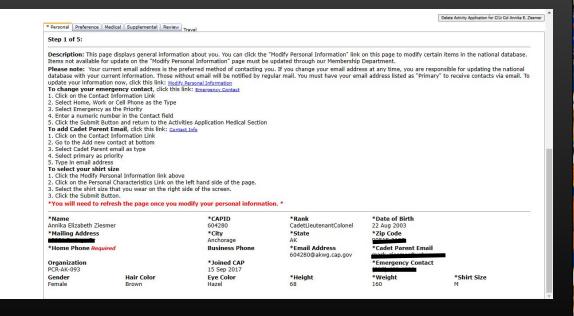

Delete Activity Application for C/Lt Col Annika E. Ziesme

\* Personal Preference Medical Supplemental Review \_

- Follow instructions to fill out your general information
- Note: this is a pre generated part of the form information will needed to be imputed in separate locations on eServices