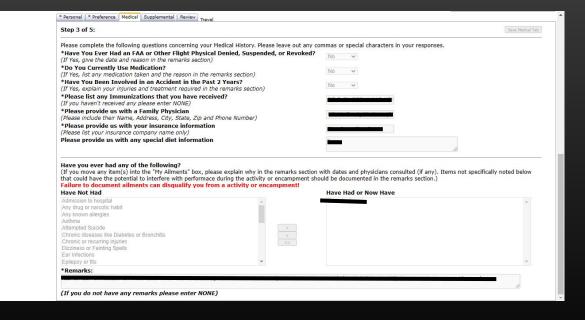

Delete Activity Application for C/Lt Col Annika E. Ziesmer

Step 4 of 5:

1 of 5.

.

\* Personal | \* Preference | Medical | Supplemental | Review

the state of the s

If there are open fields on the bottom of this page, you have selected an activity that has supplemental requirements. Review the page for the activities you have applied for, work.ncsas.com, to see what additional form(s) you need to attach.

You do NOT have any supplemental material to complete

Tou do NOT have any supplemental material to comple

- Make sure to review all imputed information to ensure it is correct
- Submit you application
- **IMPORTANT:** Do edit you application after deadline