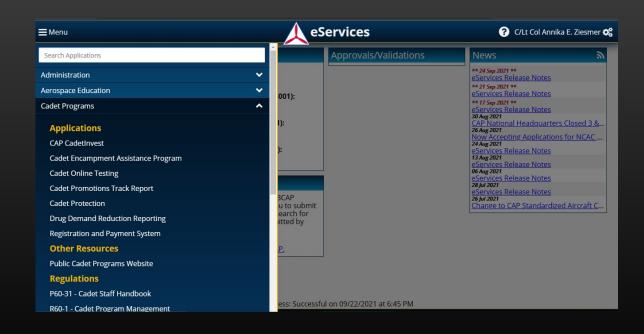

# How to apply....

- Click on the menu tab in the top left corner
- Under the "Cadet Programs" tab
   select "Registration
   Payment System"

Select "Application" from the menu on the left under "Activites Application"