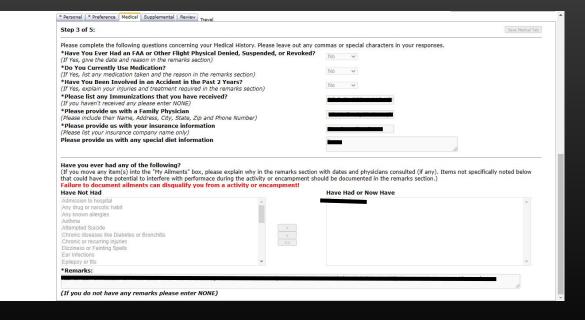

Delete Activity Application for C/Lt Col Annika E. Ziesmer

\* Personal | \* Preference | Medical | Supplemental | Review

If there are open fields on the bottom of this page, you have selected an activity that has supplemental requirements. Review the page for the activities you have applied for,

www.ncsas.com, to see what additional form(s) you need to attach.

You do NOT have any supplemental material to complete

- Make sure to review all imputed information to ensure it is correct
- Submit you application
- **IMPORTANT:** Do **not** edit you application after deadline