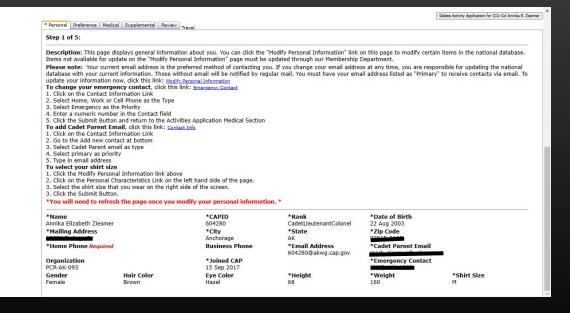

Delete Activity Application for C/Lt Col Annika E. Ziesme

\* Personal Preference Medical Supplemental Review \_

- Follow instructions to fill out your general information
- Note: this is a pre generated part of the form so information will needed to be imputed in separate locations on eServices