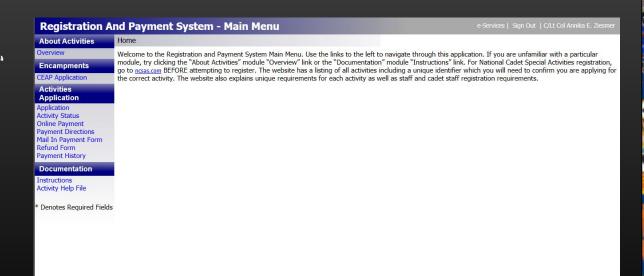

- From here you can click a link to view a list of NCSAs on the Nat CAP website (can be accessed through the Nat CAP website)
- Make sure to read through all information on this page
- Start application by clicking the "Star Application" button the bottom of the page

### Registration And Payment System - Application

Services | Sign Out | C/Lt Col Annika E. Ziesmer

About Activities

Encampments

ents

CEAP Application
Activities

Application
Application
Activity Status
Online Payment
Payment Directions
Mail In Payment Form
Refund Form

Payment History

Documentation

Instructions

Activity Help File

Denotes Required Fields

Home > Activities Application > Application

Go to NCSAS.com for a complete listing of activities and special instructions BEFORE creating an application.